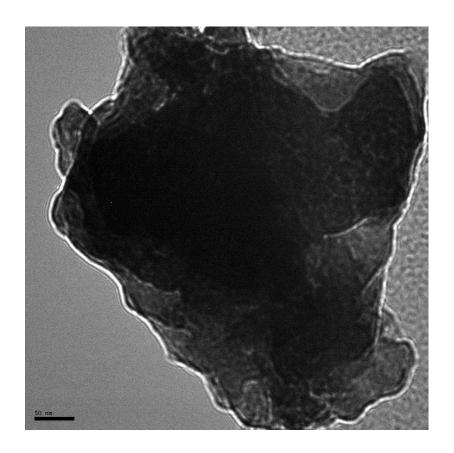

### **Ultrafine Solid Electrolyte Particles**

Primary particle size as low as 100 - 200 nm

# Customized Cathode – Solid Electrolyte Composite Morphology

**Cathode Particle Embedded in Smaller Solid Electrolyte Particles** 

## Conformal Solid Electrolyte Film on Cathode Particle

**Cathode Material Particle with Solid Electrolyte Coating** 