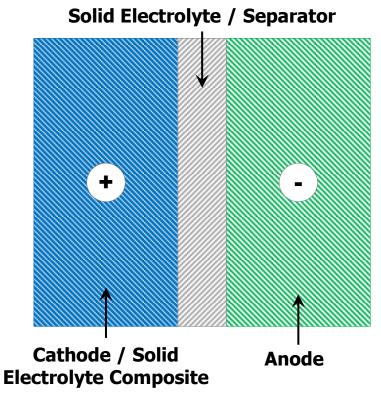

# Customized Cathode – Solid Electrolyte Composite Morphology

**Cathode Particle Embedded in Smaller Solid Electrolyte Particles** 