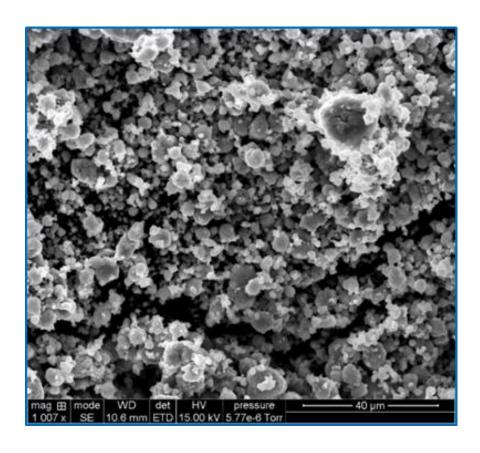

# Customized Cathode – Solid Electrolyte Composite Morphology

**Cathode Particle Embedded in Smaller Solid Electrolyte Particles** 