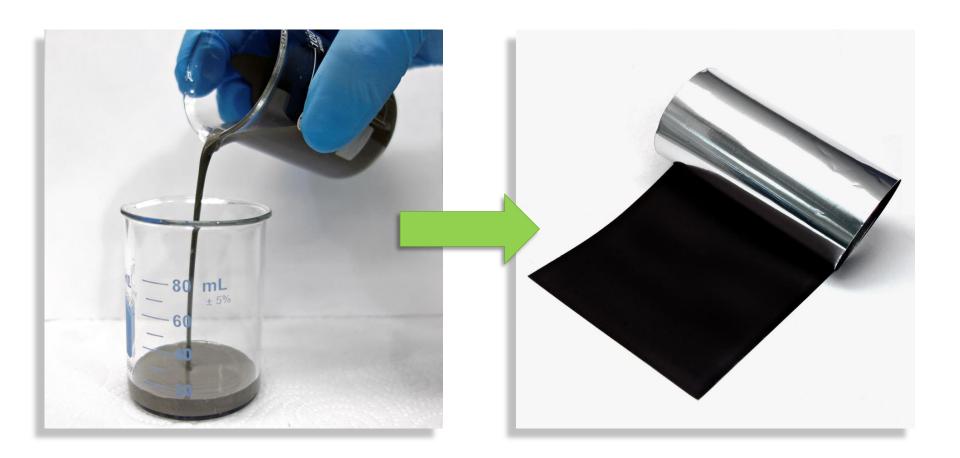

### **Custom Produced Solid Electrolytes**

## **NEI** can custom produce

### solid electrolyte materials of your choice:



#### Oxides:

- I ATP
- LLTO
- LLZO
- LSBO
- LSPO
- I NBO

#### **Sulfides:**

- LSPS
- $LI_2S:P_2S_5$
- LPS

#### **Oxy-Sulfides** & Halides:

- LiSiO Li<sub>2</sub>S
- LiPSCI





### **Ultrafine Solid Electrolyte Particles**



Primary particle size as low as 100 - 200 nm



# Customized Cathode – Solid Electrolyte Composite Morphology



**Cathode Particle Embedded in Smaller Solid Electrolyte Particles** 



## Conformal Solid Electrolyte Film on Cathode Particle



**Cathode Material Particle with Solid Electrolyte Coating** 



# Post Process Solid Electrolyte and Composite Powder into a Slurry and Tape